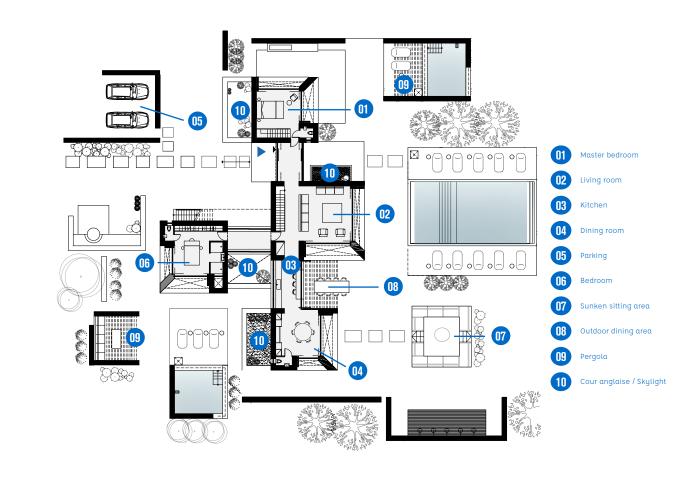

#### GROUND FLOOR

RESIDENCE AREA: 430m<sup>2</sup>
PLOT AREA: 4,350m<sup>2</sup>
2 FLOORS - 3 POOLS

PRIVATE PARKING: 2

WC: 8