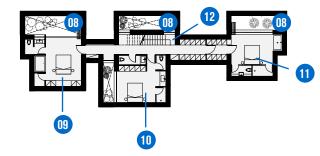

# **RESIDENCE 1**

### LOWER GROUND FLOOR

RESIDENCE AREA: 430m²
PLOT AREA: 4,350m²
2 FLOORS - 3 POOLS
PRIVATE PARKING: 2

WC: 8

10 Cour anglaise / Skylight

11 Bedroom

12 Bedroom

13 Bedroom

14 Stairs up