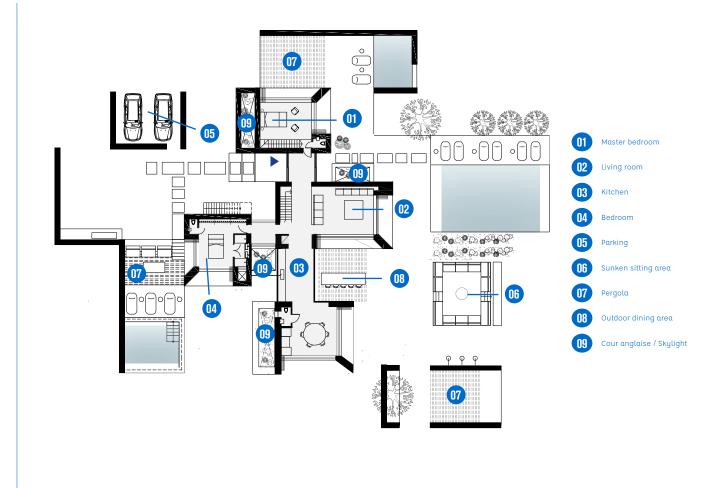

#### GROUND FLOOR

RESIDENCE AREA: 430m<sup>2</sup>
PLOT AREA: 4,350m<sup>2</sup>
2 FLOORS - 3 POOLS

PRIVATE PARKING: 2

WC: 8