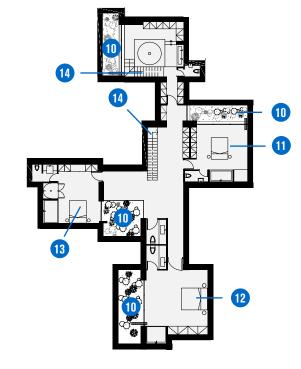

### LOWER GROUND FLOOR

RESIDENCE AREA: 430m²
PLOT AREA: 4,350m²
2 FLOORS - 3 POOLS
PRIVATE PARKING: 2

WC: 8

10 Cour anglaise / Skylight

11 Bedroom

12 Bedroom

13 Bedroom

14 Stairs up