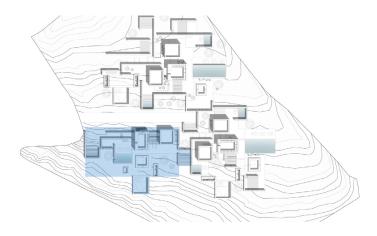

# **CX1**

Overview

### 5-BEDROOM VILLA

# **RESIDENCE 1**

### LOWER GROUND FLOOR

RESIDENCE AREA: 430m²
PLOT AREA: 4,350m²
2 FLOORS - 3 POOLS
PRIVATE PARKING: 2

WC: 8

10 Cour anglaise / Skylight

11 Bedroom

12 Bedroom

13 Bedroom

14 Stairs up