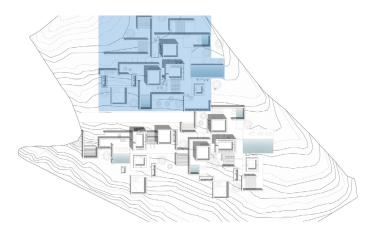

# **CX1**

Overview

# **RESIDENCE 1**

### LOWER GROUND FLOOR

RESIDENCE AREA: 430m²
PLOT AREA: 4,350m²
2 FLOORS - 3 POOLS
PRIVATE PARKING: 2

WC: 8

10 Cour anglaise / Skylight

11 Bedroom

12 Bedroom

13 Bedroom

14 Stairs up