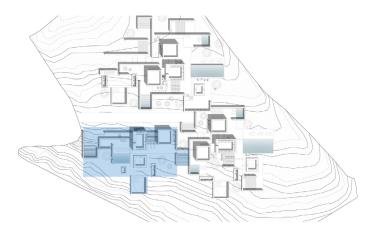

# **CX1**

Overview

5 BEDROOMS VILLA

# **RESIDENCE 1**

#### GROUND FLOOR

RESIDENCE AREA: 430m<sup>2</sup>
PLOT AREA: 4,350m<sup>2</sup>
2 FLOORS - 3 POOLS

PRIVATE PARKING: 2

WC: 8