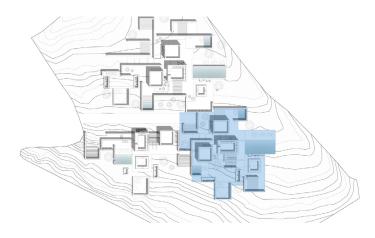

### LOWER GROUND FLOOR

RESIDENCE AREA: 430m²
PLOT AREA: 4,350m²
2 FLOORS - 3 POOLS
PRIVATE PARKING: 2

WC: 8

10 Cour anglaise / Skylight

11 Bedroom

12 Bedroom

13 Bedroom

14 Stairs up