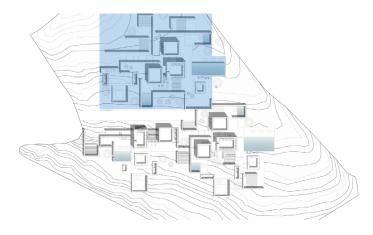

# **CX1**

Overview

5 BEDROOMS VILLA

# **RESIDENCE 1**

#### GROUND FLOOR

RESIDENCE AREA: 430m<sup>2</sup>
PLOT AREA: 4,350m<sup>2</sup>
2 FLOORS - 3 POOLS

PRIVATE PARKING: 2

WC: 8