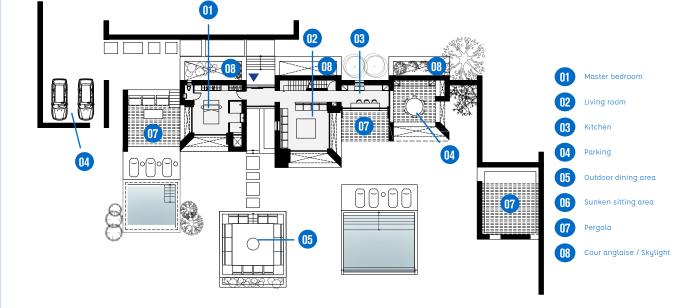

# **RESIDENCE 1**

#### GROUND FLOOR

RESIDENCE AREA: 430m<sup>2</sup>
PLOT AREA: 4,350m<sup>2</sup>
2 FLOORS - 3 POOLS

PRIVATE PARKING: 2

WC: 8