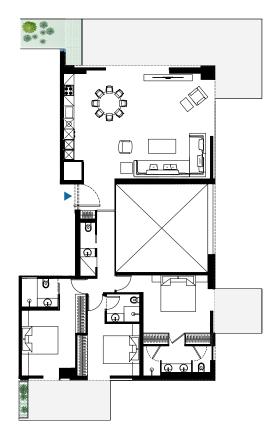

## 3-BEDROOM APARTMENT

### SECOND FLOOR

145m<sup>2</sup>

PRIVATE PARKING: 2
EXTERNAL STORAGE UNIT: 1
BALCONY AREA: 65m<sup>2</sup>
WC: 4