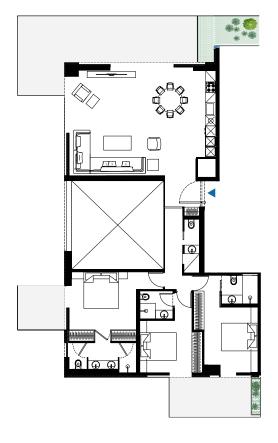

## 3-BEDROOM APARTMENT

### SECOND FLOOR

145m<sup>2</sup>

PRIVATE PARKING: 2 **EXTERNAL STORAGE UNIT: 1** BALCONY AREA: 65m<sup>2</sup> WC: 4