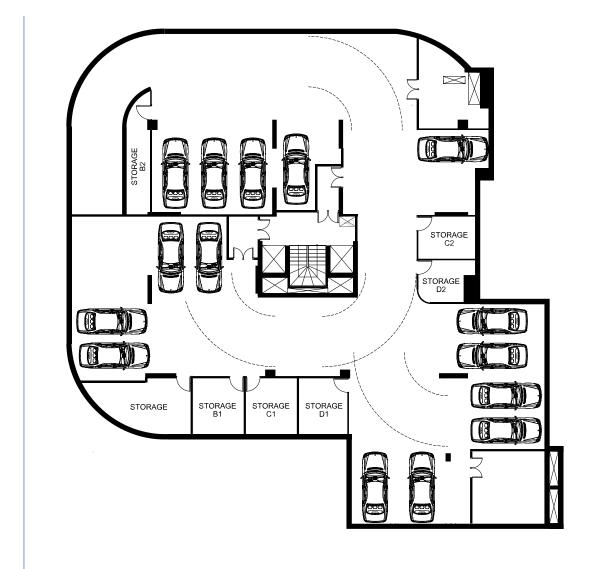

## PARKING & STORAGE

LEVEL -2

PARKING SPACES STORAGE SPACES FOR B1, B2, C1, C2, D1, D2

STORAGE FOR A1, A2, A3 ARE IN THE GARDEN VILLAS

NO SCALE