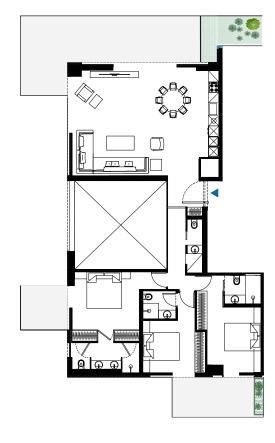

## 3-BEDROOM PENTHOUSE

FOURTH FLOOR

276m<sup>2</sup>

PRIVATE LIFT

SERVICE ROOM WITH BATHROOM

PRIVATE PARKING: 2

**EXTERNAL STORAGE UNIT: 1** 

BALCONY AREA: 95m<sup>2</sup>

WC: 4