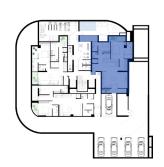

### **GROUND FLOOR**

254m<sup>2</sup>

PRIVATE LIFT

SERVICE ROOM WITH BATHROOM

PRIVATE PARKING: 4

**EXTERNAL STORAGE UNIT: 1** 

GARDEN AREA: 102m<sup>2</sup>

WC: 6