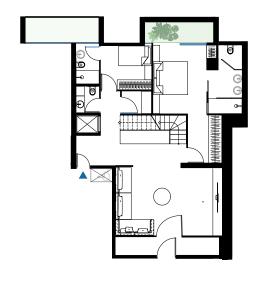

### 4-BEDROOM GARDEN HOUSE

### LOWER GROUND FLOOR

260m<sup>2</sup>

PRIVATE LIFT

SERVICE ROOM WITH BATHROOM

PRIVATE PARKING: 2

**EXTERNAL STORAGE UNIT: 1** 

GARDEN AREA: 60m<sup>2</sup>

WC: 6