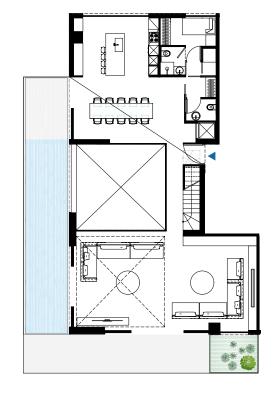

## 5-BEDROOM GARDEN HOUSE

### **GROUND FLOOR**

389m²

PRIVATE LIFT

SERVICE ROOM WITH BATHROOM

PRIVATE PARKING: 3

**EXTERNAL STORAGE UNIT: 1** 

GARDEN AREA: 198m<sup>2</sup>

WC: 7