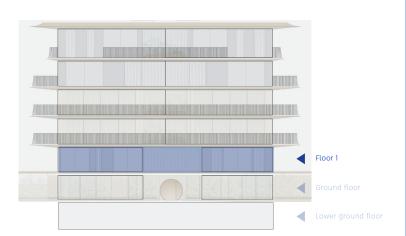

### FIRST FLOOR

254m<sup>2</sup>

PRIVATE LIFT

SERVICE ROOM WITH BATHROOM

PRIVATE PARKING: 4

**EXTERNAL STORAGE UNIT: 1** 

GARDEN AREA: 102m<sup>2</sup>

WC: 6

NO SCALE

Overview