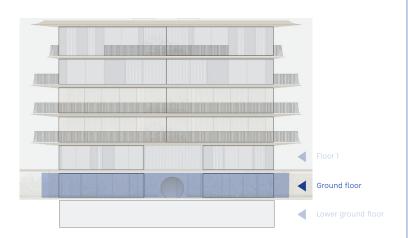

### LOWER GROUND FLOOR

254m<sup>2</sup>

PRIVATE LIFT

SERVICE ROOM WITH BATHROOM

PRIVATE PARKING: 4

**EXTERNAL STORAGE UNIT: 1** 

GARDEN AREA: 102m<sup>2</sup>

WC: 6

NO SCALE

Overview