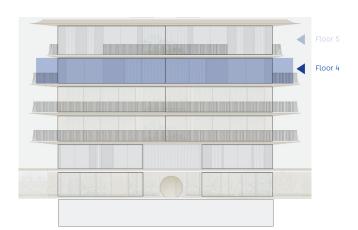

## 3-BEDROOM PENTHOUSE

FOURTH FLOOR

276m<sup>2</sup>

PRIVATE LIFT

SERVICE ROOM WITH BATHROOM

PRIVATE PARKING: 2

**EXTERNAL STORAGE UNIT: 1** 

BALCONY AREA: 95m<sup>2</sup>

WC: 4