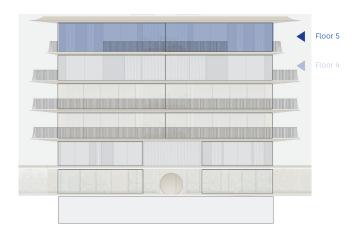

## 3-BEDROOM PENTHOUSE

### FIFTH FLOOR

276m<sup>2</sup>

PRIVATE LIFT

SERVICE ROOM WITH BATHROOM

PRIVATE PARKING: 2

**EXTERNAL STORAGE UNIT: 1** 

BALCONY AREA: 95m<sup>2</sup>

WC: 4