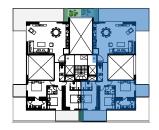

## 3-BEDROOM PENTHOUSE

### FOURTH FLOOR

276m<sup>2</sup>

PRIVATE LIFT

SERVICE ROOM WITH BATHROOM

PRIVATE PARKING: 2

**EXTERNAL STORAGE UNIT: 1** 

BALCONY AREA: 95m<sup>2</sup>

WC: 4

## MATANAÓS

NO SCALE

**D2** 

### FIFTH FLOOR

276m<sup>2</sup>

PRIVATE LIFT

SERVICE ROOM WITH BATHROOM

PRIVATE PARKING: 2

**EXTERNAL STORAGE UNIT: 1** 

BALCONY AREA: 95m<sup>2</sup>

WC: 4