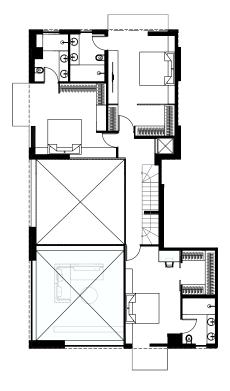

### 5-BEDROOM GARDEN HOUSE

### LOWER GROUND FLOOR

389m<sup>2</sup>

PRIVATE LIFT

SERVICE ROOM WITH BATHROOM

PRIVATE PARKING: 3

**EXTERNAL STORAGE UNIT: 1** 

GARDEN AREA: 198m<sup>2</sup>

WC: 7