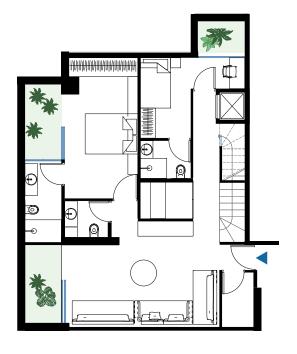

### 4-BEDROOM GARDEN HOUSE

### LOWER GROUND FLOOR

260m<sup>2</sup>

PRIVATE LIFT

SERVICE ROOM WITH BATHROOM

PRIVATE PARKING: 2

**EXTERNAL STORAGE UNIT: 1** 

GARDEN AREA: 60m<sup>2</sup>

WC: 6