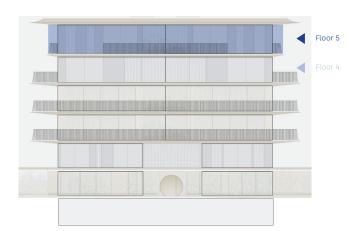

## 3-BEDROOM PENTHOUSE

### FIFTH FLOOR

276m<sup>2</sup>

PRIVATE LIFT

SERVICE ROOM WITH BATHROOM

PRIVATE PARKING: 2

**EXTERNAL STORAGE UNIT: 1** 

BALCONY AREA: 95m<sup>2</sup>

WC: 4