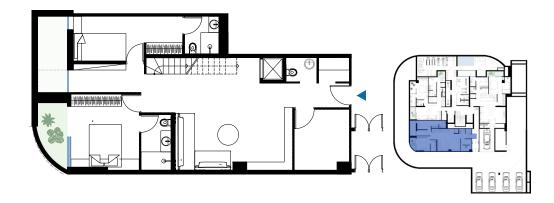

### 4-BEDROOM GARDEN HOUSE

### FIRST FLOOR

254m<sup>2</sup>

PRIVATE LIFT

SERVICE ROOM WITH BATHROOM

PRIVATE PARKING: 4

**EXTERNAL STORAGE UNIT: 1** 

GARDEN AREA: 102m<sup>2</sup>

WC: 6

NO SCALE

Overview