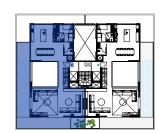

## 3-BEDROOM APARTMENT

### SECOND FLOOR

145m<sup>2</sup>

PRIVATE PARKING: 2 **EXTERNAL STORAGE UNIT: 1** BALCONY AREA: 65m<sup>2</sup> WC: 4