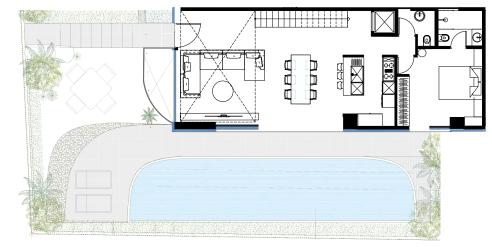

### LOWER GROUND FLOOR

254m<sup>2</sup>

PRIVATE LIFT

SERVICE ROOM WITH BATHROOM

PRIVATE PARKING: 4

**EXTERNAL STORAGE UNIT: 1** 

GARDEN AREA: 102m<sup>2</sup>

WC: 6

NO SCALE

Overview