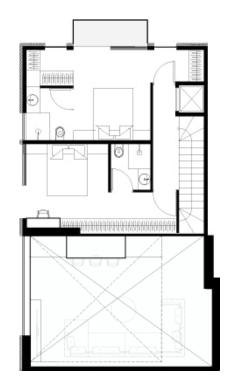

### 4-BEDROOM GARDEN HOUSE

### LOWER GROUND FLOOR

254m<sup>2</sup>

PRIVATE LIFT

SERVICE ROOM WITH BATHROOM

PRIVATE PARKING: 4

**EXTERNAL STORAGE UNIT: 1** 

GARDEN AREA: 102m<sup>2</sup>

WC: 6