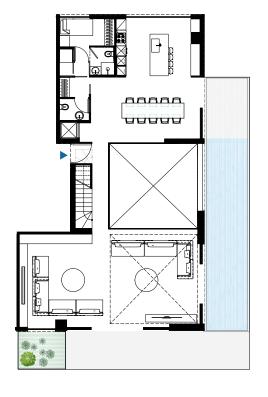

## 3-BEDROOM PENTHOUSE

### FOURTH FLOOR

276m<sup>2</sup>

PRIVATE LIFT

SERVICE ROOM WITH BATHROOM

PRIVATE PARKING: 2

**EXTERNAL STORAGE UNIT: 1** 

BALCONY AREA: 95m<sup>2</sup>

WC: 4