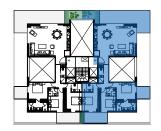

## 3-BEDROOM APARTMENT

### SECOND FLOOR

145m<sup>2</sup>

PRIVATE PARKING: 2 **EXTERNAL STORAGE UNIT: 1** BALCONY AREA: 65m<sup>2</sup> WC: 4