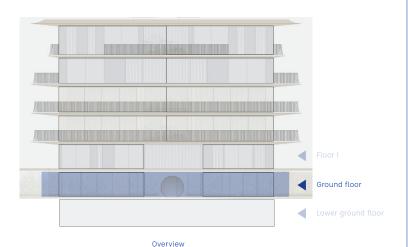

### LOWER GROUND FLOOR

254m<sup>2</sup>

PRIVATE LIFT

SERVICE ROOM WITH BATHROOM

PRIVATE PARKING: 4

**EXTERNAL STORAGE UNIT: 1** 

GARDEN AREA: 102m<sup>2</sup>

WC: 6

NO SCALE

Overview