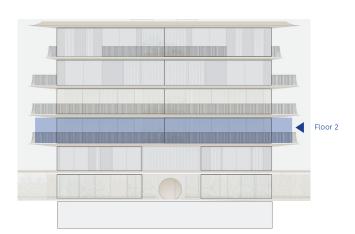

## 3-BEDROOM APARTMENT

### THIRD FLOOR

145m<sup>2</sup>

PRIVATE PARKING: 2
EXTERNAL STORAGE UNIT: 1
BALCONY AREA: 65m<sup>2</sup>

WC: 4