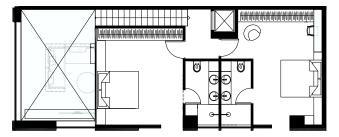

### 4-BEDROOM GARDEN HOUSE

### LOWER GROUND FLOOR

254m<sup>2</sup>

PRIVATE LIFT

SERVICE ROOM WITH BATHROOM

PRIVATE PARKING: 4

**EXTERNAL STORAGE UNIT: 1** 

GARDEN AREA: 102m<sup>2</sup>

WC: 6