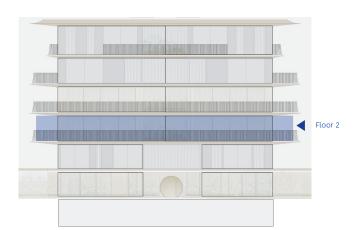

### SECOND FLOOR

145m<sup>2</sup>

PRIVATE PARKING: 2 **EXTERNAL STORAGE UNIT: 1** BALCONY AREA: 65m<sup>2</sup> WC: 4