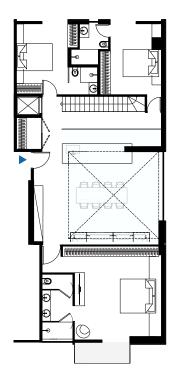

## 3-BEDROOM APARTMENT

### SECOND FLOOR

145m<sup>2</sup>

PRIVATE PARKING: 2 **EXTERNAL STORAGE UNIT: 1** BALCONY AREA: 65m<sup>2</sup> WC: 4