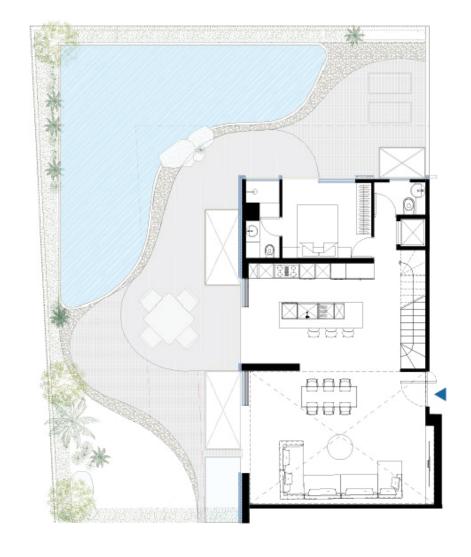

## 4-BEDROOM GARDEN HOUSE

### **GROUND FLOOR**

254m<sup>2</sup>

PRIVATE LIFT

SERVICE ROOM WITH BATHROOM

PRIVATE PARKING: 4

**EXTERNAL STORAGE UNIT: 1** 

GARDEN AREA: 102m<sup>2</sup>

WC: 6