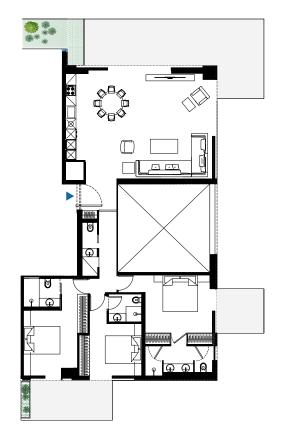

## 3-BEDROOM PENTHOUSE

FOURTH FLOOR

276m<sup>2</sup>

PRIVATE LIFT

SERVICE ROOM WITH BATHROOM

PRIVATE PARKING: 2

**EXTERNAL STORAGE UNIT: 1** 

BALCONY AREA: 95m<sup>2</sup>

WC: 4