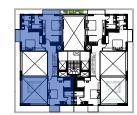

## 3-BEDROOM APARTMENT

### SECOND FLOOR

145m<sup>2</sup>

PRIVATE PARKING: 2
EXTERNAL STORAGE UNIT: 1
BALCONY AREA: 65m<sup>2</sup>
WC: 4