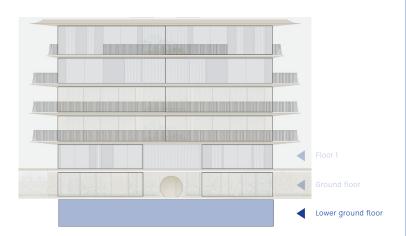

## PARKING & STORAGE

LEVEL -2

PARKING SPACES STORAGE SPACES FOR B1, B2, C1, C2, D1, D2

STORAGE FOR A1, A2, A3 ARE IN THE GARDEN VILLAS

NO SCALE