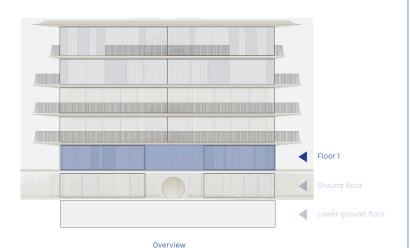

### 4-BEDROOM GARDEN HOUSE

### FIRST FLOOR

254m<sup>2</sup>

PRIVATE LIFT

SERVICE ROOM WITH BATHROOM

PRIVATE PARKING: 4

**EXTERNAL STORAGE UNIT: 1** 

GARDEN AREA: 102m<sup>2</sup>

WC: 6

NO SCALE

Overview