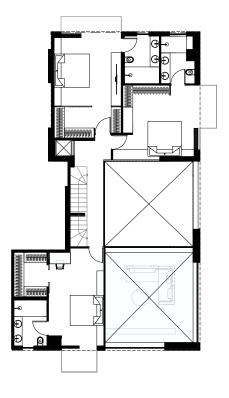

### 4-BEDROOM GARDEN HOUSE

### LOWER GROUND FLOOR

254m<sup>2</sup>

PRIVATE LIFT

SERVICE ROOM WITH BATHROOM

PRIVATE PARKING: 4

**EXTERNAL STORAGE UNIT: 1** 

GARDEN AREA: 102m<sup>2</sup>

WC: 6

NO SCALE

Overview