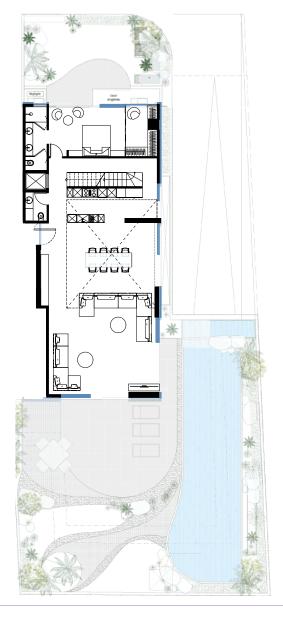

### **GROUND FLOOR**

389m²

PRIVATE LIFT

SERVICE ROOM WITH BATHROOM

PRIVATE PARKING: 3

**EXTERNAL STORAGE UNIT: 1** 

GARDEN AREA: 198m<sup>2</sup>

WC: 7