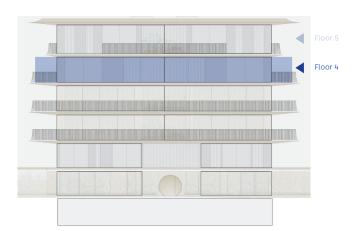

## 3-BEDROOM PENTHOUSE

### FOURTH FLOOR

276m<sup>2</sup>

PRIVATE LIFT

SERVICE ROOM WITH BATHROOM

PRIVATE PARKING: 2

**EXTERNAL STORAGE UNIT: 1** 

BALCONY AREA: 95m<sup>2</sup>

WC: 4