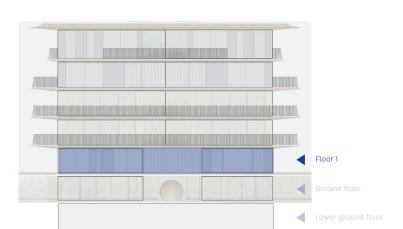

## 3-BEDROOM APARTMENT

### SECOND FLOOR

145m<sup>2</sup>

PRIVATE PARKING: 2 **EXTERNAL STORAGE UNIT: 1** BALCONY AREA: 65m<sup>2</sup> WC: 4