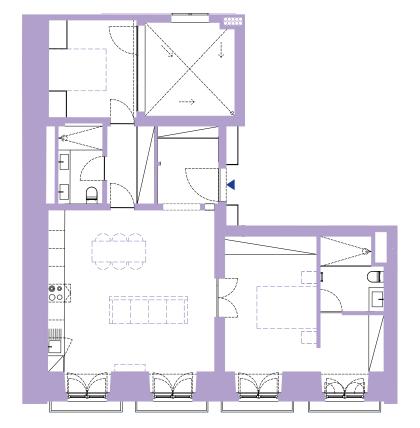

# TWO BDR OFFICE APARTMENT

FLOOR 1

TOTAL AREA: 110.82 M<sup>2</sup>
CEILING HEIGHT: 3.97 M
VIEW: ALECRIM

NO SCALE

All the elements contained in this document The developer reserves the right to make chi GROSS INTERIOR AREA in accordance with Po changes and are not of a contractual nature.

nent freely in accordance with technical construction restrictions.

ALECTIM 51

Rua das Flores

E