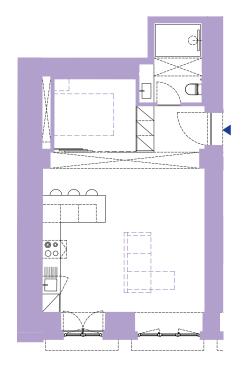

## STUDIO APARTMENT

#### FLOOR O

TOTAL AREA: 37.49 M<sup>2</sup> CEILING HEIGHT: 4.09 M ORIENTATION: FLORES

NO SCALE

All the elements contained in this document are merely indicative, may undergo changes and are not of a contractual nature.