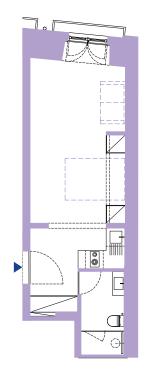

## STUDIO APARTMENT

TOTAL AREA: 64.77 M<sup>2</sup>
CEILING HEIGHT: 4.09 M
ORIENTATION: ALECRIM

# FLOOR O TOTAL AREA: 64.77 M<sup>2</sup>