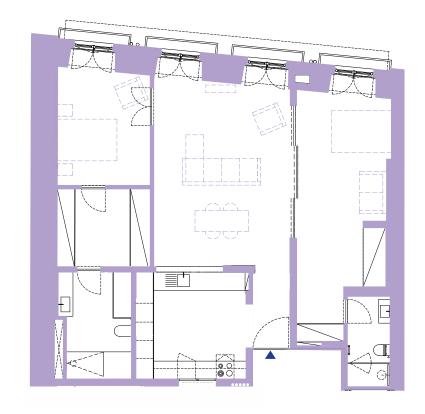

# TWO BDR OFFICE APARTMENT

FLOOR 1

TOTAL AREA: 110.82 M<sup>2</sup>
CEILING HEIGHT: 3.97 M
VIEW: ALECRIM

NO SCALE

All the elements contained in this document The developer reserves the right to make chi GROSS INTERIOR AREA in accordance with Po changes and are not of a contractual nature.

nent freely in accordance with technical construction restrictions.

ALECTIM 51

Rua das Flores

E