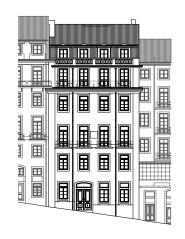

</sup> CEILING HEIGHT: 4.01 M VIEW: ALECRIM

## ALECTIM 51









NO SCALE







Rua do Alecrim

Rua das Flores

### Н

# ONE BDR LARGE APARTMENT

#### FLOOR 2

TOTAL AREA: 93.15 M<sup>2</sup>
CEILING HEIGHT: 4.01 M
VIEW: FLORES

## ALECTIM 51

### Blazing Reflection









NO SCALE











Rua das Flores

## STUDIO APARTMENT

FLOOR 2

TOTAL AREA: 38.08 M<sup>2</sup>
CEILING HEIGHT: 4.01 M
VIEW: FLORES







NO SCALE









Rua das Flores

### J

# TWO BDR OFFICE APARTMENT

#### FLOOR 3

TOTAL AREA: 110.82 M<sup>2</sup>
CEILING HEIGHT: 3.00 M
VIEW: ALECRIM









NO SCALE







Rua do Alecrim

Rua das Flores



# ONE BDR LARGE APARTMENT

FLOOR 3

TOTAL AREA: 135.22 M<sup>2</sup>
CEILING HEIGHT: 3.00 M
VIEW: FLORES

## ALECTIM 51

### Blazing Reflection









NO SCALE







Rua das Flores

# TWO BDR OFFICE APARTMENT

FLOOR 4

TOTAL AREA: 86.92 M<sup>2</sup>
CEILING HEIGHT: 2.73 – 3.60 M
VIEW: ALECRIM

## ALECTIM 51









NO SCALE







Rua das Flores

# M CANOPY

#### FLOOR 4

TOTAL AREA: 158.58 M<sup>2</sup>
CEILING HEIGHT: 2.73 – 3.60 M
VIEW: FLORES / ALECRIM

## ALECTIM 51

### Blazing Reflection









NO SCALE







Rua do Alecrim

Rua das Flores

## M

## **CANOPY**

#### FLOOR 4 +

TOTAL AREA: 158.58 M<sup>2</sup>
CEILING HEIGHT: 2.73 – 3.60 M
VIEW: FLORES / ALECRIM

# ALECTIM 51

### Blazing Reflection









NO SCALE

Branding, Design & Editorial Concept

Architect

**FRAGMENTOS** 

ADDR

Aleksander Dembinsk Caroline Vézian Nuno Patrício fragmentos.pt

FLUC

Bright idea

fluo.pt

CURAIING HOMES

Praça Principe Real, 28. 3rd Floor 1250-182