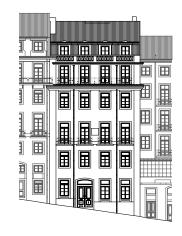

# Alectin 51



**FLOORPLANS** 









Rua das Flores

### **COMMERCIAL SPACE**

#### FLOOR -1

TOTAL AREA: 227.93 M<sup>2</sup> CEILING HEIGHT: 4.28 M ORIENTATION: FLORES

## ALECTIM 51

### Blazing Reflection









NO SCALE







Rua do Alecrim

Rua das Flores

### A

## STUDIO APARTMENT

TOTAL AREA: 64.77 M<sup>2</sup>
CEILING HEIGHT: 4.09 M
ORIENTATION: ALECRIM

# FLOOR O TOTAL AREA: 64.77 M<sup>2</sup>

### Blazing Reflection









NO SCALE











Rua das Flores

B

# ONE BDR LARGE APARTMENT

#### FLOOR O

TOTAL AREA: 91.50 M<sup>2</sup>
CEILING HEIGHT: 4.09 M
ORIENTATION: FLORES







NO SCALE

All the elements contained in this document are merely indicative, may undergo changes and are not of a contractual nature.

The developer reserves the right to make changes to the dimensions and equipment freely in accordance with technical construction restrictions.

GROSS INTERIOR AREA in accordance with Portuguese legislation.

## ALectim 51







Rua das Flores

C

## STUDIO APARTMENT

#### FLOOR O

TOTAL