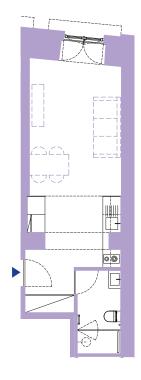

## STUDIO APARTMENT

TOTAL AREA: 64.77 M<sup>2</sup>
CEILING HEIGHT: 4.09 M
ORIENTATION: ALECRIM

# FLOOR O TOTAL AREA: 64.77 M<sup>2</sup>

### Blazing Reflection

NO SCALE

Rua das Flores

B