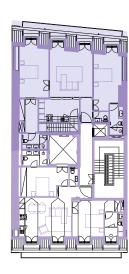

2

TOTAL AREA: 38.08 M<sup>2</sup>
CEILING HEIGHT: 4.01 M
VIEW: FLORES







NO SCALE









Rua das Flores

### J

# TWO BDR OFFICE APARTMENT

#### FLOOR 3

TOTAL AREA: 110.82 M<sup>2</sup>
CEILING HEIGHT: 3.00 M
VIEW: ALECRIM









NO SCALE







Rua do Alecrim

Rua das Flores



# ONE BDR LARGE APARTMENT

FLOOR 3

TOTAL AREA: 135.22 M<sup>2</sup>
CEILING HEIGHT: 3.00 M
VIEW: FLORES

## ALECTIM 51

### Blazing Reflection









NO SCALE







Rua das Flores

# TWO BDR OFFICE APARTMENT

FLOOR 4

TOTAL AREA: 86.92 M<sup>2</sup>
CEILING HEIGHT: 2.73 – 3.60 M
VIEW: ALECRIM

## ALECTIM 51









NO SCALE







Rua das Flores

# M CANOPY

#### FLOOR 4

TOTAL AREA: 158.58 M<sup>2</sup>
CEILING HEIGHT: 2.73 – 3.60 M
VIEW: FLORES / ALECRIM

## ALECTIM 51

### Blazing Reflection









NO SCALE







Rua do Alecrim

Rua das Flores

## M

## **CANOPY**

#### FLOOR 4 +

TOTAL AREA: 158.58 M<sup>2</sup>
CEILING HEIGHT: 2.73 – 3.60 M
VIEW: FLORES / ALECRIM

# ALECTIM 51

### Blazing Reflection









NO SCALE

Branding, Design & Editorial Concept

Architect

**FRAGMENTOS** 

ADDR

Aleksander Dembinsk Caroline Vézian Nuno Patrício fragmentos.pt

FLUC

Bright idea

fluo.pt

CURAIING HOMES

Praça Principe Real, 28. 3rd Floor 1250-182 Lisbon contact@viviumproperties.com +351 912 98 9130

viviumproperties.com