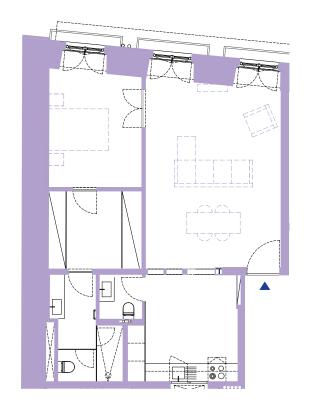

## STUDIO APARTMENT

TOTAL AREA: 64.77 M<sup>2</sup>
CEILING HEIGHT: 4.09 M
ORIENTATION: ALECRIM

# FLOOR O TOTAL AREA: 64.77 M<sup>2</sup>

### Blazing Reflection

NO SCALE

Rua das Flores

B