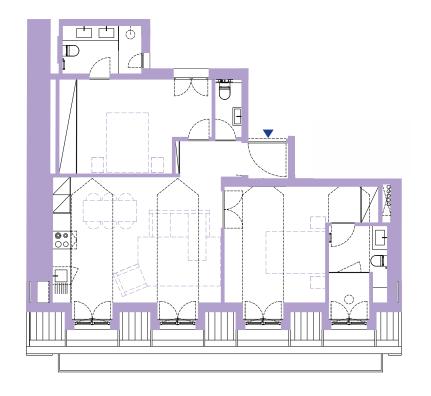

# ONE BDR LARGE APARTMENT

#### FLOOR O

TOTAL AREA: 91.50 M<sup>2</sup>
CEILING HEIGHT: 4.09 M
ORIENTATION: FLORES

NO SCALE

All the elements contained in this document are merely indicative, may undergo changes and are not of a contractual nature.