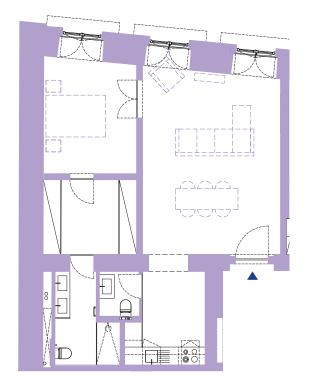

## STUDIO APARTMENT

TOTAL AREA: 64.77 M<sup>2</sup>
CEILING HEIGHT: 4.09 M
ORIENTATION: ALECRIM

# FLOOR O TOTAL AREA: 64.77 M<sup>2</sup>

### Blazing Reflection

NO SCALE

Rua das Flores

B