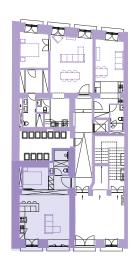

# TWO BDR OFFICE APARTMENT

FLOOR 1

TOTAL AREA: 110.82 M<sup>2</sup>
CEILING HEIGHT: 3.97 M
VIEW: ALECRIM

NO SCALE

All the elements contained in this document The developer reserves the right to make chi GROSS INTERIOR AREA in accordance with Po changes and are not of a contractual nature.

nent freely in accordance with technical construction restrictions.

ALECTIM 51

Rua das Flores

E