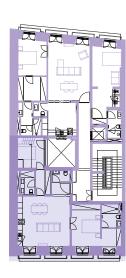

# TWO BDR OFFICE APARTMENT

FLOOR 2

TOTAL AREA: 110.82 M<sup>2</sup> CEILING HEIGHT: 4.01 M VIEW: ALECRIM

## ALECTIM 51

NO SCALE

Rua do Alecrim

Rua das Flores