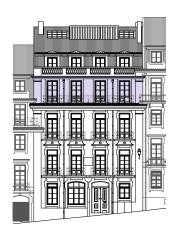

## ALectim 51

Rua das Flores

# TWO BDR OFFICE APARTMENT

FLOOR 1

TOTAL AREA: 110.82 M<sup>2</sup>
CEILING HEIGHT: 3.97 M
VIEW: ALECRIM

NO SCALE

All the elements contained in this document The developer reserves the right to make chi GROSS INTERIOR AREA in accordance with Po changes and are not of a contractual nature.

nent freely in accordance with technical construction restrictions.

ALECTIM 51

Rua das Flores

E