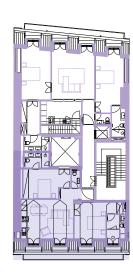

# TWO BDR OFFICE APARTMENT

FLOOR 1

TOTAL AREA: 110.82 M<sup>2</sup>
CEILING HEIGHT: 3.97 M
VIEW: ALECRIM

NO SCALE

All the elements contained in this document The developer reserves the right to make chi GROSS INTERIOR AREA in accordance with Po changes and are not of a contractual nature.

nent freely in accordance with technical construction restrictions.

ALECTIM 51

Rua das Flores

E