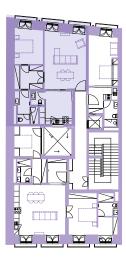

# TWO BDR OFFICE APARTMENT

FLOOR 1

TOTAL AREA: 110.82 M<sup>2</sup>
CEILING HEIGHT: 3.97 M
VIEW: ALECRIM

NO SCALE

All the elements contained in this document The developer reserves the right to make chi GROSS INTERIOR AREA in accordance with Po changes and are not of a contractual nature.

nent freely in accordance with technical construction restrictions.

ALECTIM 51

Rua das Flores

E