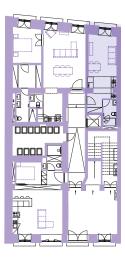

# TWO BDR OFFICE APARTMENT

FLOOR 1

TOTAL AREA: 110.82 M<sup>2</sup>
CEILING HEIGHT: 3.97 M
VIEW: ALECRIM

NO SCALE

All the elements contained in this document The developer reserves the right to make chi GROSS INTERIOR AREA in accordance with Po changes and are not of a contractual nature.

nent freely in accordance with technical construction restrictions.

ALECTIM 51

Rua das Flores

E