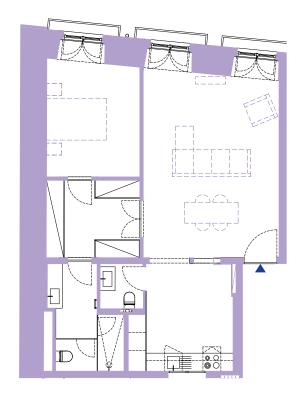

# ONE BDR LARGE APARTMENT

FLOOR 1

TOTAL AREA: 93.15 M<sup>2</sup>
CEILING HEIGHT: 3.97 M
VIEW: FLORES

NO SCALE

All the elements contained in this document are merely indicative, may undergo changes and are not of a contractual nature.

The developer reserves the right to make changes to the dimensions and equipment freely in accordance with technical construction restrictions.

GROSS INTERIOR AREA in accordance with Portuguese legislation.