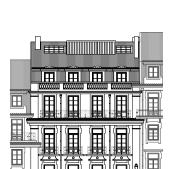

# Alectin 51



**FLOORPLANS** 









Rua das Flores

### **COMMERCIAL SPACE**

#### FLOOR -1

TOTAL AREA: 227.93 M<sup>2</sup> CEILING HEIGHT: 4.28 M ORIENTATION: FLORES

## ALECTIM 51

### Blazing Reflection









NO SCALE







Rua do Alecrim

Rua das Flores

### A

## STUDIO APARTMENT

TOTAL AREA: 64.77 M<sup>2</sup>
CEILING HEIGHT: 4.09 M
ORIENTATION: ALECRIM

# FLOOR O TOTAL AREA: 64.77 M<sup>2</sup>

### Blazing Reflection









NO SCALE











Rua das Flores

B

# ONE BDR LARGE APARTMENT

#### FLOOR O

TOTAL AREA: 91.50 M<sup>2</sup>
CEILING HEIGHT: 4.09 M
ORIENTATION: FLORES







NO SCALE

All the elements contained in this document are merely indicative, may undergo changes and are not of a contractual nature.

The developer reserves the right to make changes to the dimensions and equipment freely in accordance with technical construction restrictions.

GROSS INTERIOR AREA in accordance with Portuguese legislation.

## ALectim 51







Rua das Flores

C

## STUDIO APARTMENT

#### FLOOR O

TOT