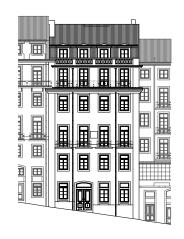

echnical construction restrictions.

GROSS INTERIOR AREA in accordance with Portuguese legislation.

## ALectim 51









Rua das Flores

F

## STUDIO APARTMENT

FLOOR 1

TOTAL AREA: 38.08 M<sup>2</sup>
CEILING HEIGHT: 3.97 M
VIEW: FLORES

## ALECTIM 51









NO SCALE







Rua das Flores

G

# TWO BDR OFFICE APARTMENT

FLOOR 2

TOTAL AREA: 110.82 M<sup>2</sup> CEILING HEIGHT: 4.01 M VIEW: ALECRIM

## ALECTIM 51









NO SCALE







Rua do Alecrim

Rua das Flores

### Н

# ONE BDR LARGE APARTMENT

#### FLOOR 2

TOTAL AREA: 93.15 M<sup>2</sup>
CEILING HEIGHT: 4.01 M
VIEW: FLORES

## ALECTIM 51

### Blazing Reflection









NO SCALE











Rua das Flores

## STUDIO APARTMENT

FLOOR 2

TOTAL AREA: 38.08 M<sup>2</sup>
CEILING HEIGHT: 4.01 M
VIEW: FLORES







NO SCALE









Rua das Flores

### J

# TWO BDR OFFICE APARTMENT

#### FLOOR 3

TOTAL AREA: 110.82 M<sup>2</sup>
CEILING HEIGHT: 3.00 M
VIEW: ALECRIM









NO SCALE







Rua do Alecrim

Rua das Flores



# ONE BDR LARGE APARTMENT

FLOOR 3

TOTAL AREA: 135.22 M<sup>2</sup>
CEILING HEIGHT: 3.00 M
VIEW: FLORES

## ALECTIM 51

### Blazing Reflection









NO SCALE







Rua das Flores

# TWO BDR OFFICE APARTMENT

FLOOR 4

TOTAL AREA: 86.92 M<sup>2</sup>
CEILING HEIGHT: 2.73 – 3.60 M
VIEW: ALECRIM

## ALECTIM 51









NO SCALE







Rua das Flores

# M CANOPY

#### FLOOR 4

TOTAL AREA: 158.58 M<sup>2</sup>
CEILING HEIGHT: 2.73 – 3.60 M
VIEW: FLORES / ALECRIM

## ALECTIM 51

### Blazing Reflection









NO SCALE







Rua do Alecrim

Rua das Flores

## M

## **CANOPY**

#### FLOOR 4 +

TOTAL