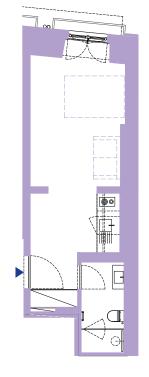

### A

## STUDIO APARTMENT

TOTAL AREA: 64.77 M<sup>2</sup>
CEILING HEIGHT: 4.09 M
ORIENTATION: ALECRIM

# FLOOR O TOTAL AREA: 64.77 M<sup>2</sup>

### Blazing Reflection

NO SCALE

Rua das Flores

B