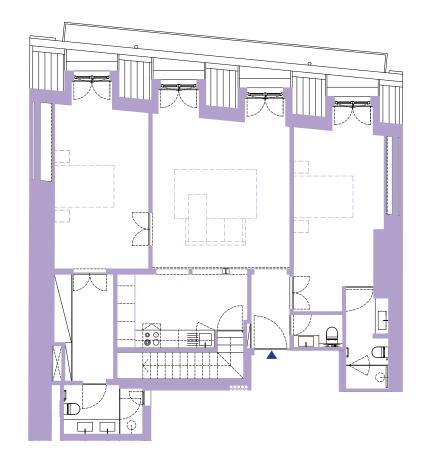

# ONE BDR LARGE APARTMENT

FLOOR 1

TOTAL AREA: 93.15 M<sup>2</sup>
CEILING HEIGHT: 3.97 M
VIEW: FLORES

NO SCALE

All the elements contained in this document are merely indicative, may undergo changes and are not of a contractual nature.

The developer reserves the right to make changes to the dimensions and equipment freely in accordance with technical construction restrictions.

GROSS INTERIOR AREA in accordance with Portuguese legislation.

## ALectim 51

Rua das Flores

F