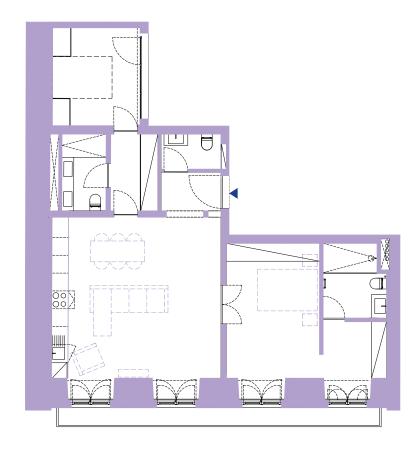

# ONE BDR LARGE APARTMENT

#### FLOOR O

TOTAL AREA: 91.50 M<sup>2</sup>
CEILING HEIGHT: 4.09 M
ORIENTATION: FLORES

NO SCALE

All the elements contained in this document are merely indicative, may undergo changes and are not of a contractual nature.