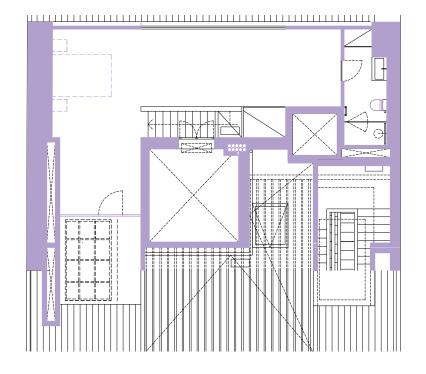

# M CANOPY

#### FLOOR 4

TOTAL AREA: 158.58 M<sup>2</sup>
CEILING HEIGHT: 2.73 – 3.60 M
VIEW: FLORES / ALECRIM

## ALECTIM 51

### Blazing Reflection

NO SCALE

Rua do Alecrim

Rua das Flores