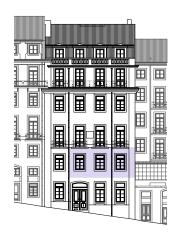

# Alectin 51



**FLOORPLANS** 









Rua das Flores

### **COMMERCIAL SPACE**

#### FLOOR -1

TOTAL AREA: 227.93 M<sup>2</sup> CEILING HEIGHT: 4.28 M ORIENTATION: FLORES

## ALECTIM 51

### Blazing Reflection









NO SCALE







Rua do Alecrim

Rua das Flores

### A

## STUDIO APARTMENT

TOTAL AREA: 64.77 M<sup>2</sup>
CEILING HEIGHT: 4.09 M
ORIENTATION: ALECRIM

# FLOOR O TOTAL AREA: 64.77 M<sup>2</sup>

### Blazing Reflection









NO SCALE











Rua das Flores

B

# ONE BDR LARGE APARTMENT

#### FLOOR O

TOTAL AREA: 91.50 M<sup>2</sup>
CEILING HEIGHT: 4.09 M
ORIENTATION: FLORES







NO SCALE

All the elements contained in this document are merely indicative, may undergo changes and are not of a contractual nature.

The developer reserves the right to make changes to the dimensions and equipment freely in accordance with technical construction restrictions.

GROSS INTERIOR AREA in accordance with Portuguese legislation.

## ALectim 51







Rua das Flores

C

## STUDIO APARTMENT

#### FLOOR O

TOTAL AREA: 37.49 M<sup>2</sup> CEILING HEIGHT: 4.09 M ORIENTATION: FLORES







NO SCALE

All the elements contained in this document are merely indicative, may undergo changes and are not of a contractual nature.

The developer reserv