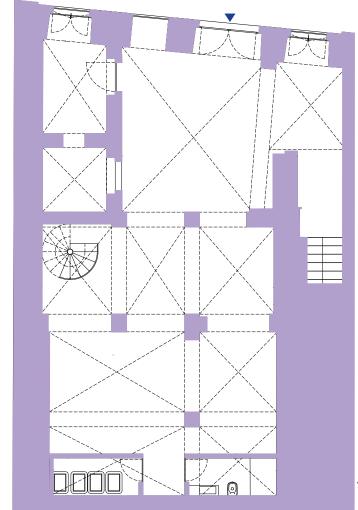

#### FLOOR -1

TOTAL AREA: 227.93 M<sup>2</sup> CEILING HEIGHT: 4.28 M ORIENTATION: FLORES