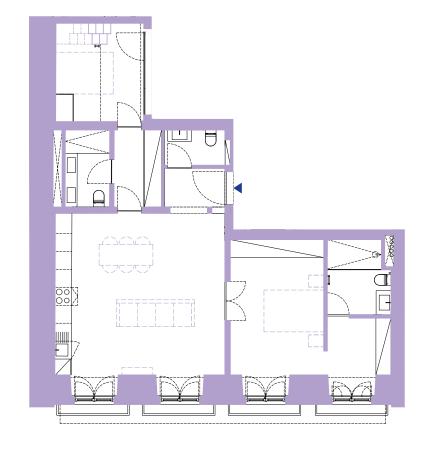

# ONE BDR LARGE APARTMENT

FLOOR 1

TOTAL AREA: 93.15 M<sup>2</sup>
CEILING HEIGHT: 3.97 M
VIEW: FLORES

NO SCALE

All the elements contained in this document are merely indicative, may undergo changes and are not of a contractual nature.

The developer reserves the right to make changes to the dimensions and equipment freely in accordance with technical construction restrictions.

GROSS INTERIOR AREA in accordance with Portuguese legislation.