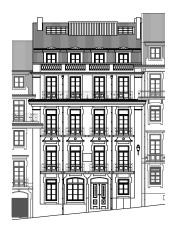

# Alectin 51



**FLOORPLANS** 









Rua das Flores

### **COMMERCIAL SPACE**

#### FLOOR -1

TOTAL AREA: 227.93 M<sup>2</sup> CEILING HEIGHT: 4.28 M ORIENTATION: FLORES

## ALECTIM 51

### Blazing Reflection









NO SCALE







Rua do Alecrim

Rua das Flores

### A

## STUDIO APARTMENT

TOTAL AREA: 64.77 M<sup>2</sup>
CEILING HEIGHT: 4.09 M
ORIENTATION: ALECRIM

# FLOOR O TOTAL AREA: 64.77 M<sup>2</sup>

### Blazing Reflection









NO SCALE











Rua das Flores

B

# ONE BDR LARGE APARTMENT

#### FLOOR O

TOTAL AREA: 91.50 M<sup>2</sup>
CEILING HEIGHT: 4.09 M
ORIENTATION: FLORES







NO SCALE

All the elements contained in this document are merely indicative, may undergo changes and are not of a contractual nature.

The developer reserves the right to make changes to the dimensions and equipment freely in