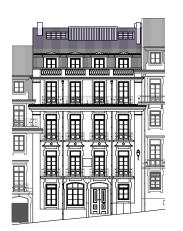

## ALECTIM 51

NO SCALE

Rua das Flores

G

# TWO BDR OFFICE APARTMENT

FLOOR 2

TOTAL AREA: 110.82 M<sup>2</sup> CEILING HEIGHT: 4.01 M VIEW: ALECRIM

## ALECTIM 51

NO SCALE

Rua do Alecrim

Rua das Flores