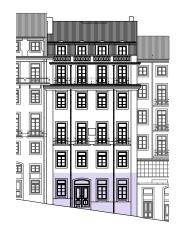

# Alectin 51



**FLOORPLANS** 









Rua das Flores

### **COMMERCIAL SPACE**

#### FLOOR -1

TOTAL AREA: 227.93 M<sup>2</sup> CEILING HEIGHT: 4.28 M ORIENTATION: FLORES

## ALECTIM 51

### Blazing Reflection









NO SCALE







Rua do Alecrim

Rua das Flores

### A

## STUDIO APARTMENT

TOTAL AREA: 64.77 M<sup>2</sup>
CEILING HEIGHT: 4.09 M
ORIENTATION: ALECRIM

# FLOOR O TOTAL AREA: 64.77 M<sup>2</sup>

### Blazing Reflection









NO SCALE











Rua das Flores

B

# ONE BDR LARGE APARTMENT

#### FLOOR O

TOTAL AREA: 91.50 M<sup>2</sup>
CEILING HEIGHT: 4.09 M
ORIENTATION: FLORES







NO SCALE

All the elements contained in this document are merely indicative, may undergo changes and are not of a contractual nature.

The developer reserves the right to make changes to the dimensions and equipment freely in a