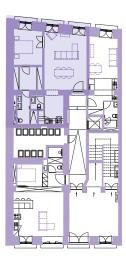

# Alectin 51



**FLOORPLANS** 









Rua das Flores

### **COMMERCIAL SPACE**

#### FLOOR -1

TOTAL AREA: 227.93 M<sup>2</sup> CEILING HEIGHT: 4.28 M ORIENTATION: FLORES

## ALECTIM 51

### Blazing Reflection









NO SCALE







Rua do Alecrim

Rua das Flores

### A

## STUDIO APARTMENT

TOTAL AREA: 64.77 M<sup>2</sup>
CEILING HEIGHT: 4.09 M
ORIENTATION: ALECRIM

# FLOOR O TOTAL AREA: 64.77 M<sup>2</sup>

### Blazing Reflection









NO SCALE











Rua das Flores

B

# ONE BDR LARGE APARTMENT

#### FLOOR O

TOTAL AREA: 91.50 M<sup>2</sup>
CEILING HEIGHT: 4.09 M
ORIENTATION: FLORES







NO SCALE

All the elements contained in this document are merely indicative, may undergo changes and are not of a contractual nature.

The developer reserves the right to make changes to the dimensions and equipment freely in accordance with technical construction restrictions.

GROSS INTERIOR AREA in accordance with Portuguese legislation.

## ALectim 51







Rua das Flores

C

## STUDIO APARTMENT

#### FLOOR O

TOTAL AREA: 37.49 M<sup>2</sup> CEILING HEIGHT: 4.09 M ORIENTATION: FLORES







NO SCALE

All the elements contained in this document are merely indicative, may undergo changes and are not of a contractual nature.

The developer reserves the right to make changes to the dimensions and equipment freely in accordance with technical construction restrictions.

GROSS INTERIOR