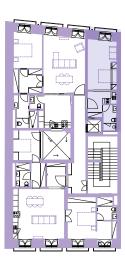

# ONE BDR LARGE APARTMENT

#### FLOOR O

TOTAL AREA: 91.50 M<sup>2</sup>
CEILING HEIGHT: 4.09 M
ORIENTATION: FLORES

NO SCALE

All the elements contained in this document are merely indicative, may undergo changes and are not of a contractual nature.