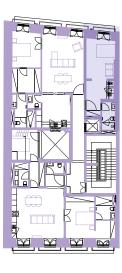

# ONE BDR LARGE APARTMENT

#### FLOOR O

TOTAL AREA: 91.50 M<sup>2</sup>
CEILING HEIGHT: 4.09 M
ORIENTATION: FLORES

NO SCALE

All the elements contained in this document are merely indicative, may undergo changes and are not of a contractual nature.

The developer reserves the right to make changes to the dimensions and equipment freely in accordance with technical construction restrictions.

GROSS INTERIOR AREA in accordance with Portuguese legislation.