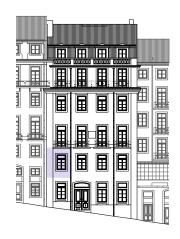

## ALectim 51

Rua das Flores

# TWO BDR OFFICE APARTMENT

FLOOR 1

TOTAL AREA: 110.82 M<sup>2</sup>
CEILING HEIGHT: 3.97 M
VIEW: ALECRIM

NO SCALE

All the elements contained in this document The developer reserves the right to make chi GROSS INTERIOR AREA in accordance with Po changes and are not of a contractual nature.

nent freely in accordance with technical construction restrictions.

ALECTIM 51

Rua das Flores

E