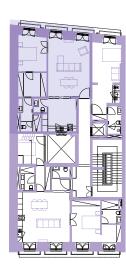

# ONE BDR LARGE APARTMENT

#### FLOOR O

TOTAL AREA: 91.50 M<sup>2</sup>
CEILING HEIGHT: 4.09 M
ORIENTATION: FLORES

NO SCALE

All the elements contained in this document are merely indicative, may undergo changes and are not of a contractual nature.

The developer reserves the right to make changes to the dimensions and equipment freely in accordance with technical construction restrictions.

GROSS INTERIOR AREA in accordance with Portuguese legislation.